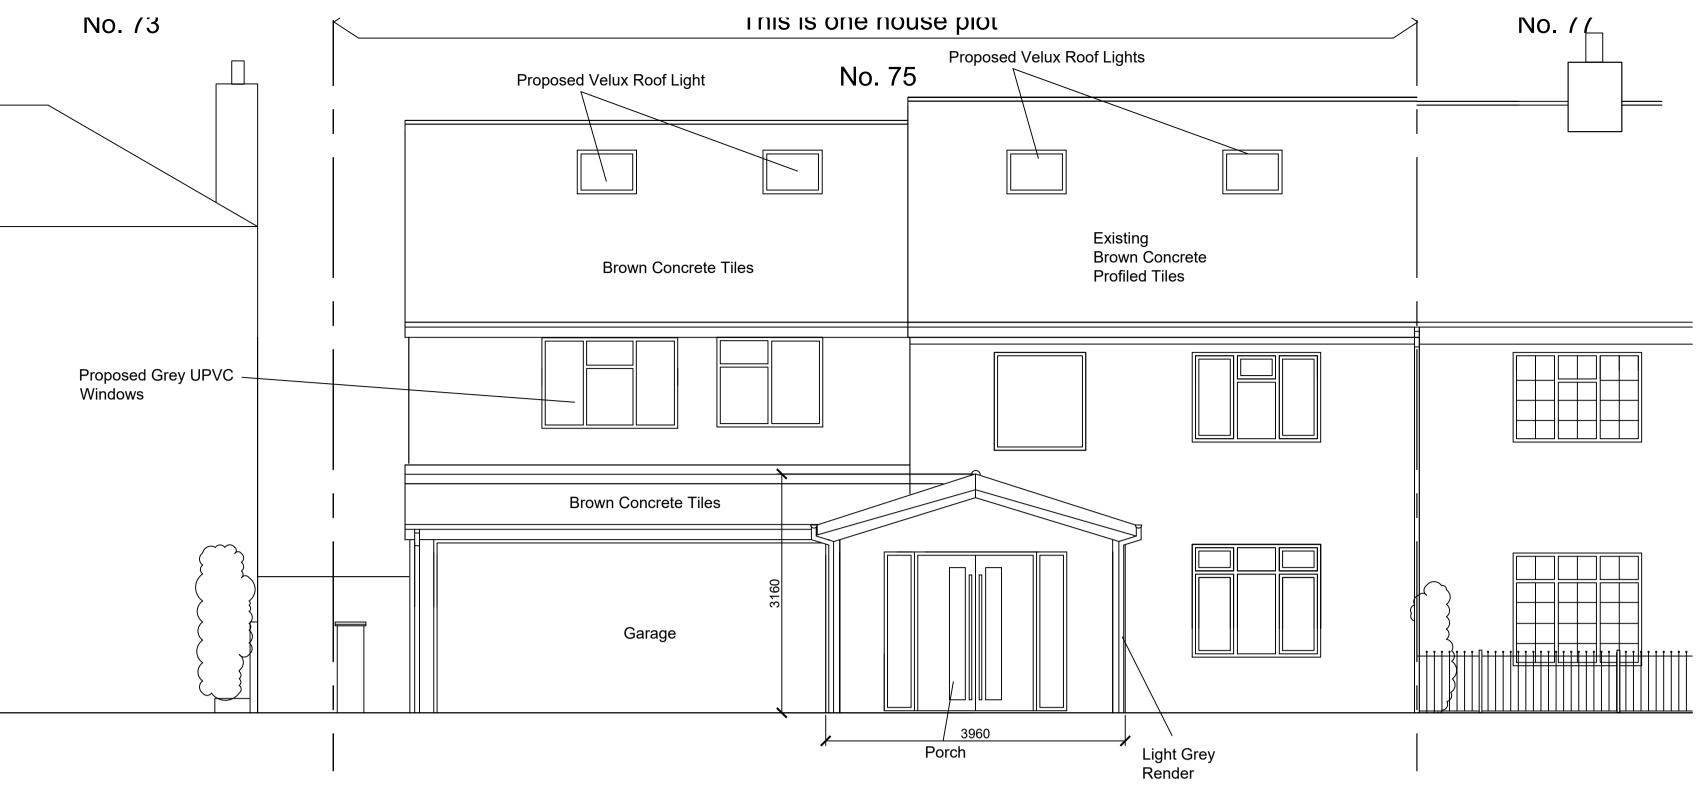

As Built Retrospective Front Elevation Facing Saint Ives Road Scale 1:50 @ A1

As Built Retrospective Rear Elevation Facing Garden Scale 1:50 @ A1

GENERAL NOTES

DRAWING CAN BE SCALED FOR PLANNING PURPOSES ONLY BUT IF IN ANY DOUBT ABOUT A DIMENSION OR ANY OF THE DRAWN INFORMATION PLEASE ASK CDRB ARCHITECTS.

All Existing Pebbledash and Red Facing Brick Is To Be Replaced With Grey Render.

All Existing Brown Windows And Doors Are To Be Replaced With Grey Windows Upvc

5m Scale 1:50 @ A1