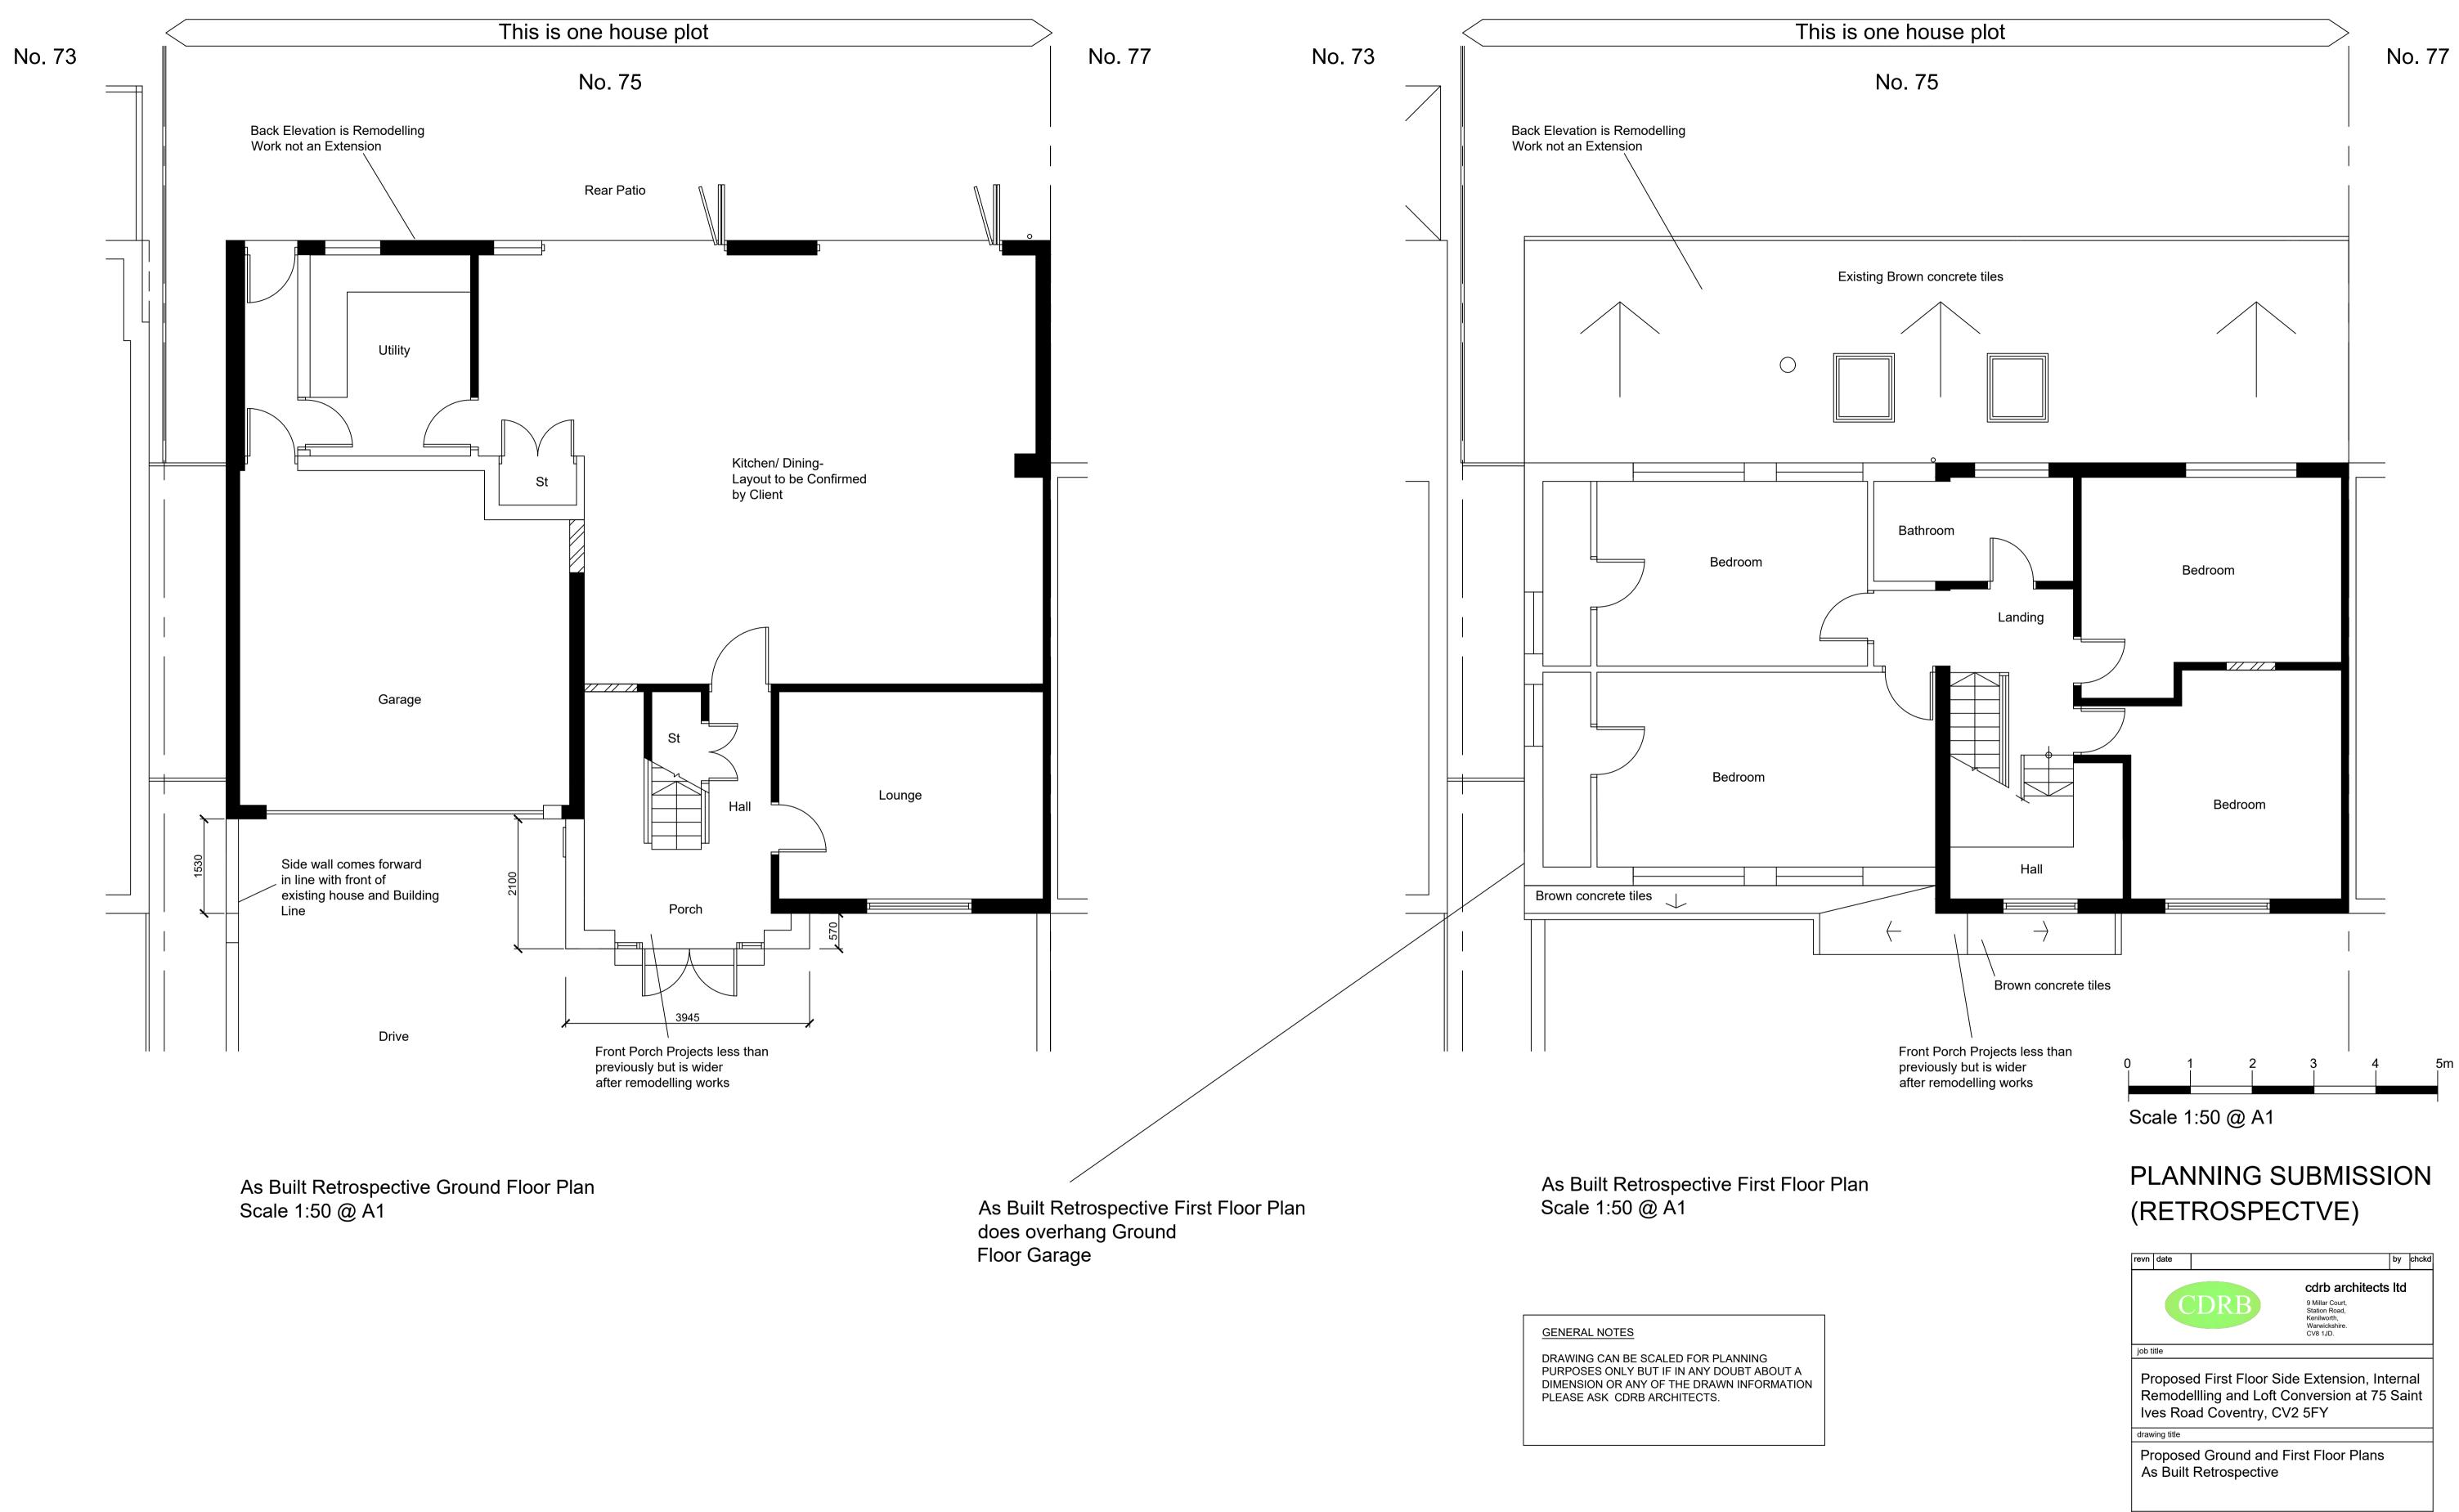

As Built Retrospective Front Elevation Facing Saint Ives Road Scale 1:50 @ A1

As Built Retrospective Rear Elevation Facing Garden Scale 1:50 @ A1

GENERAL NOTES

DRAWING CAN BE SCALED FOR PLANNING PURPOSES ONLY BUT IF IN ANY DOUBT ABOUT A DIMENSION OR ANY OF THE DRAWN INFORMATION PLEASE ASK CDRB ARCHITECTS.