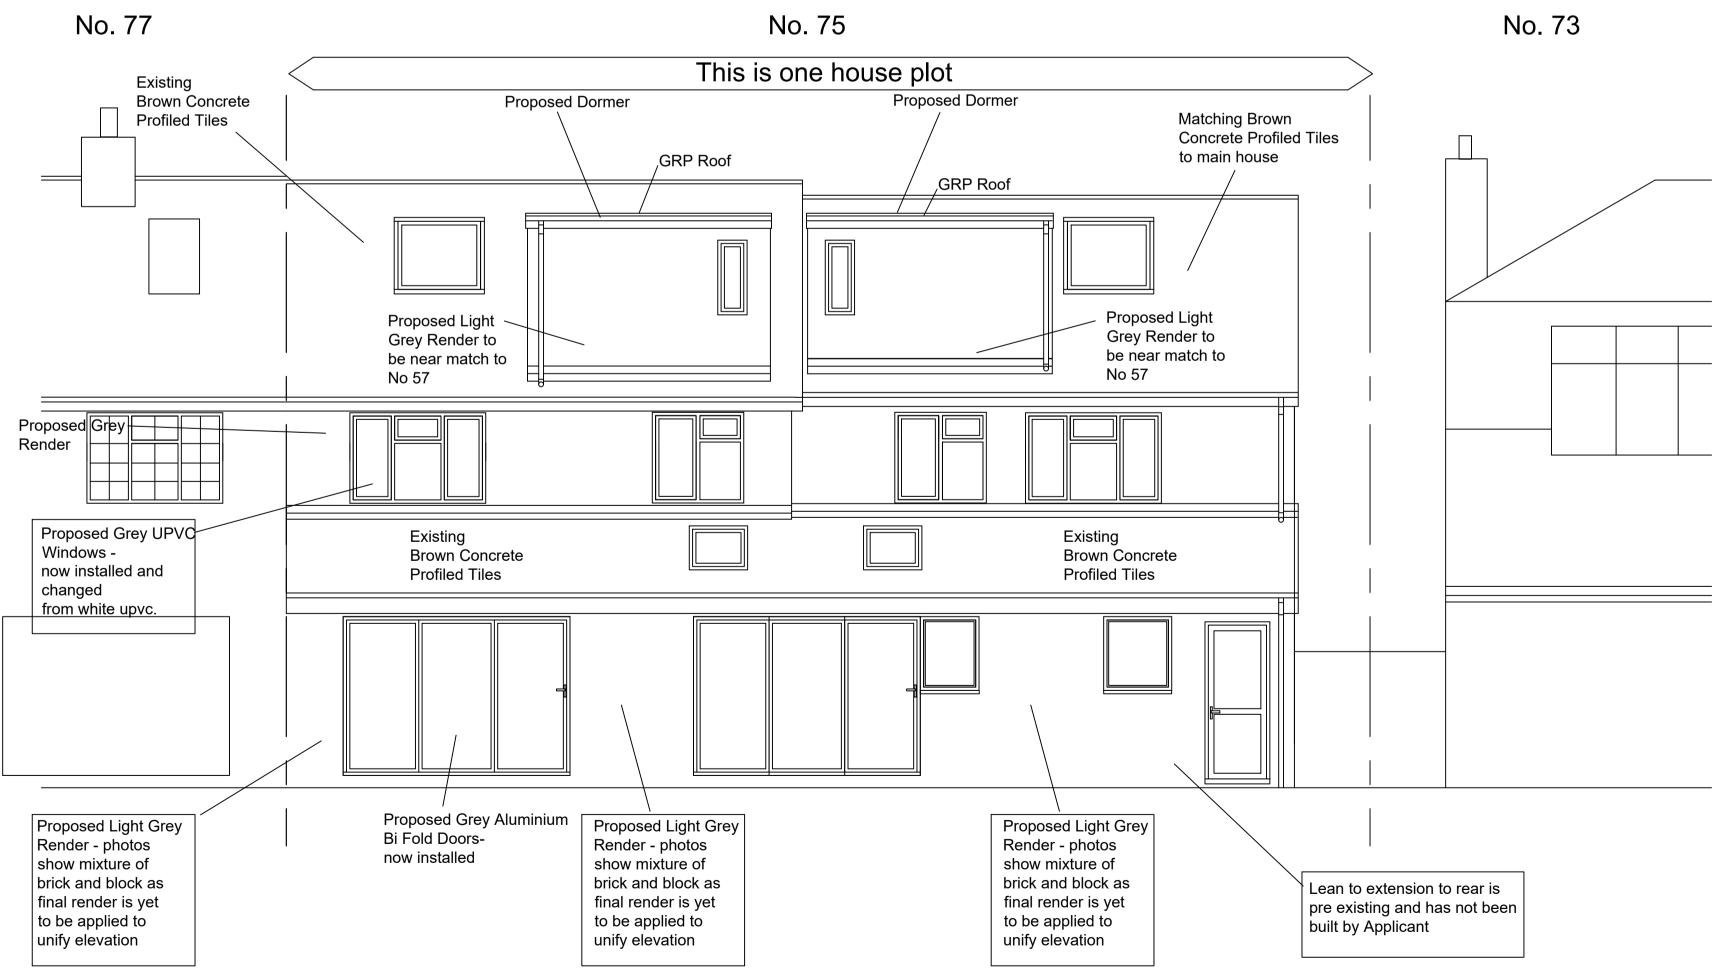

Dormers can to be clad in tiles to be in accordance with guidance given by Planning Officer Rhiannon Campbell in email of October 21st 2020. However guidance is sought on this as the Applicant had intended to render the whole house including the dormers. Equally No 57 St Ives Road has a rendered dormer so the Applicant seeks explaination from the Council Planning Department as to why he cannot do likewise at his property No 75 St Ives Road.