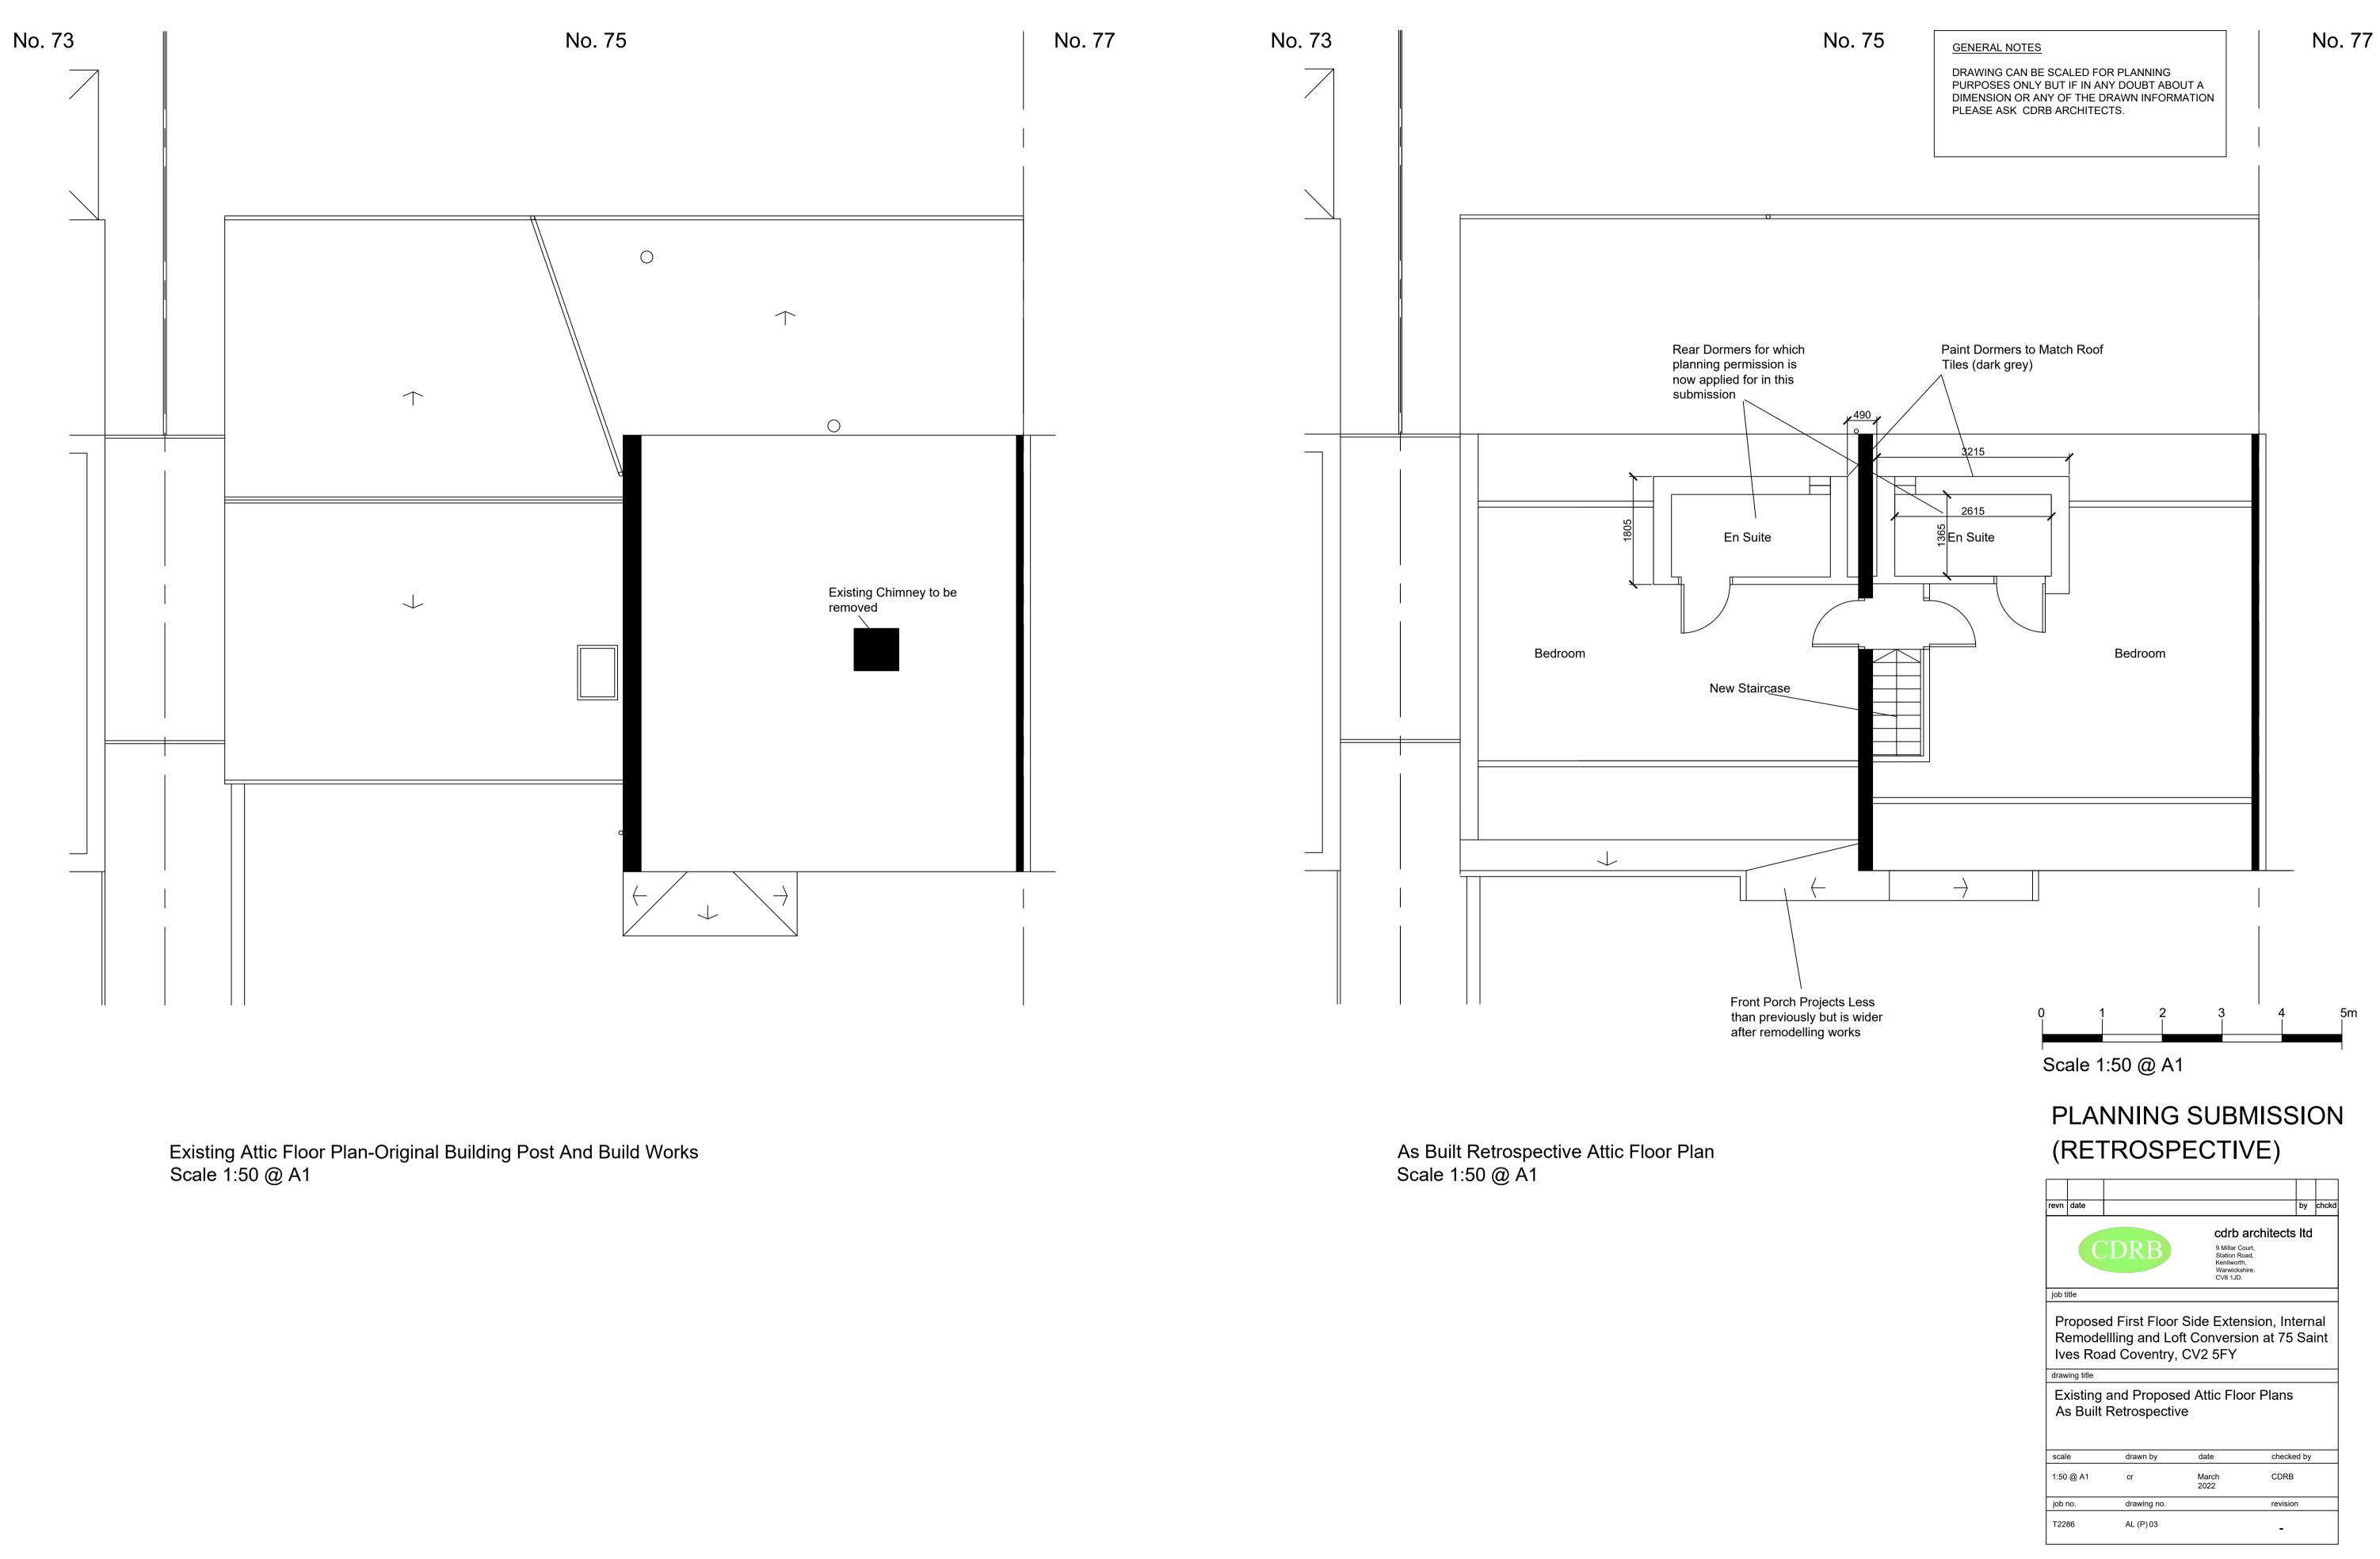

Dormers can to be clad in tiles to be in accordance with guidance given by Planning Officer Rhiannon Campbell in email of October 21st 2020. However guidance is sought on this as the Applicant had intended to render the whole house including the dormers. Equally No 57 St Ives Road has a rendered dormer so the Applicant seeks explaination from the Council Planning Department as to why he cannot do likewise at his property No 75 St Ives Road.