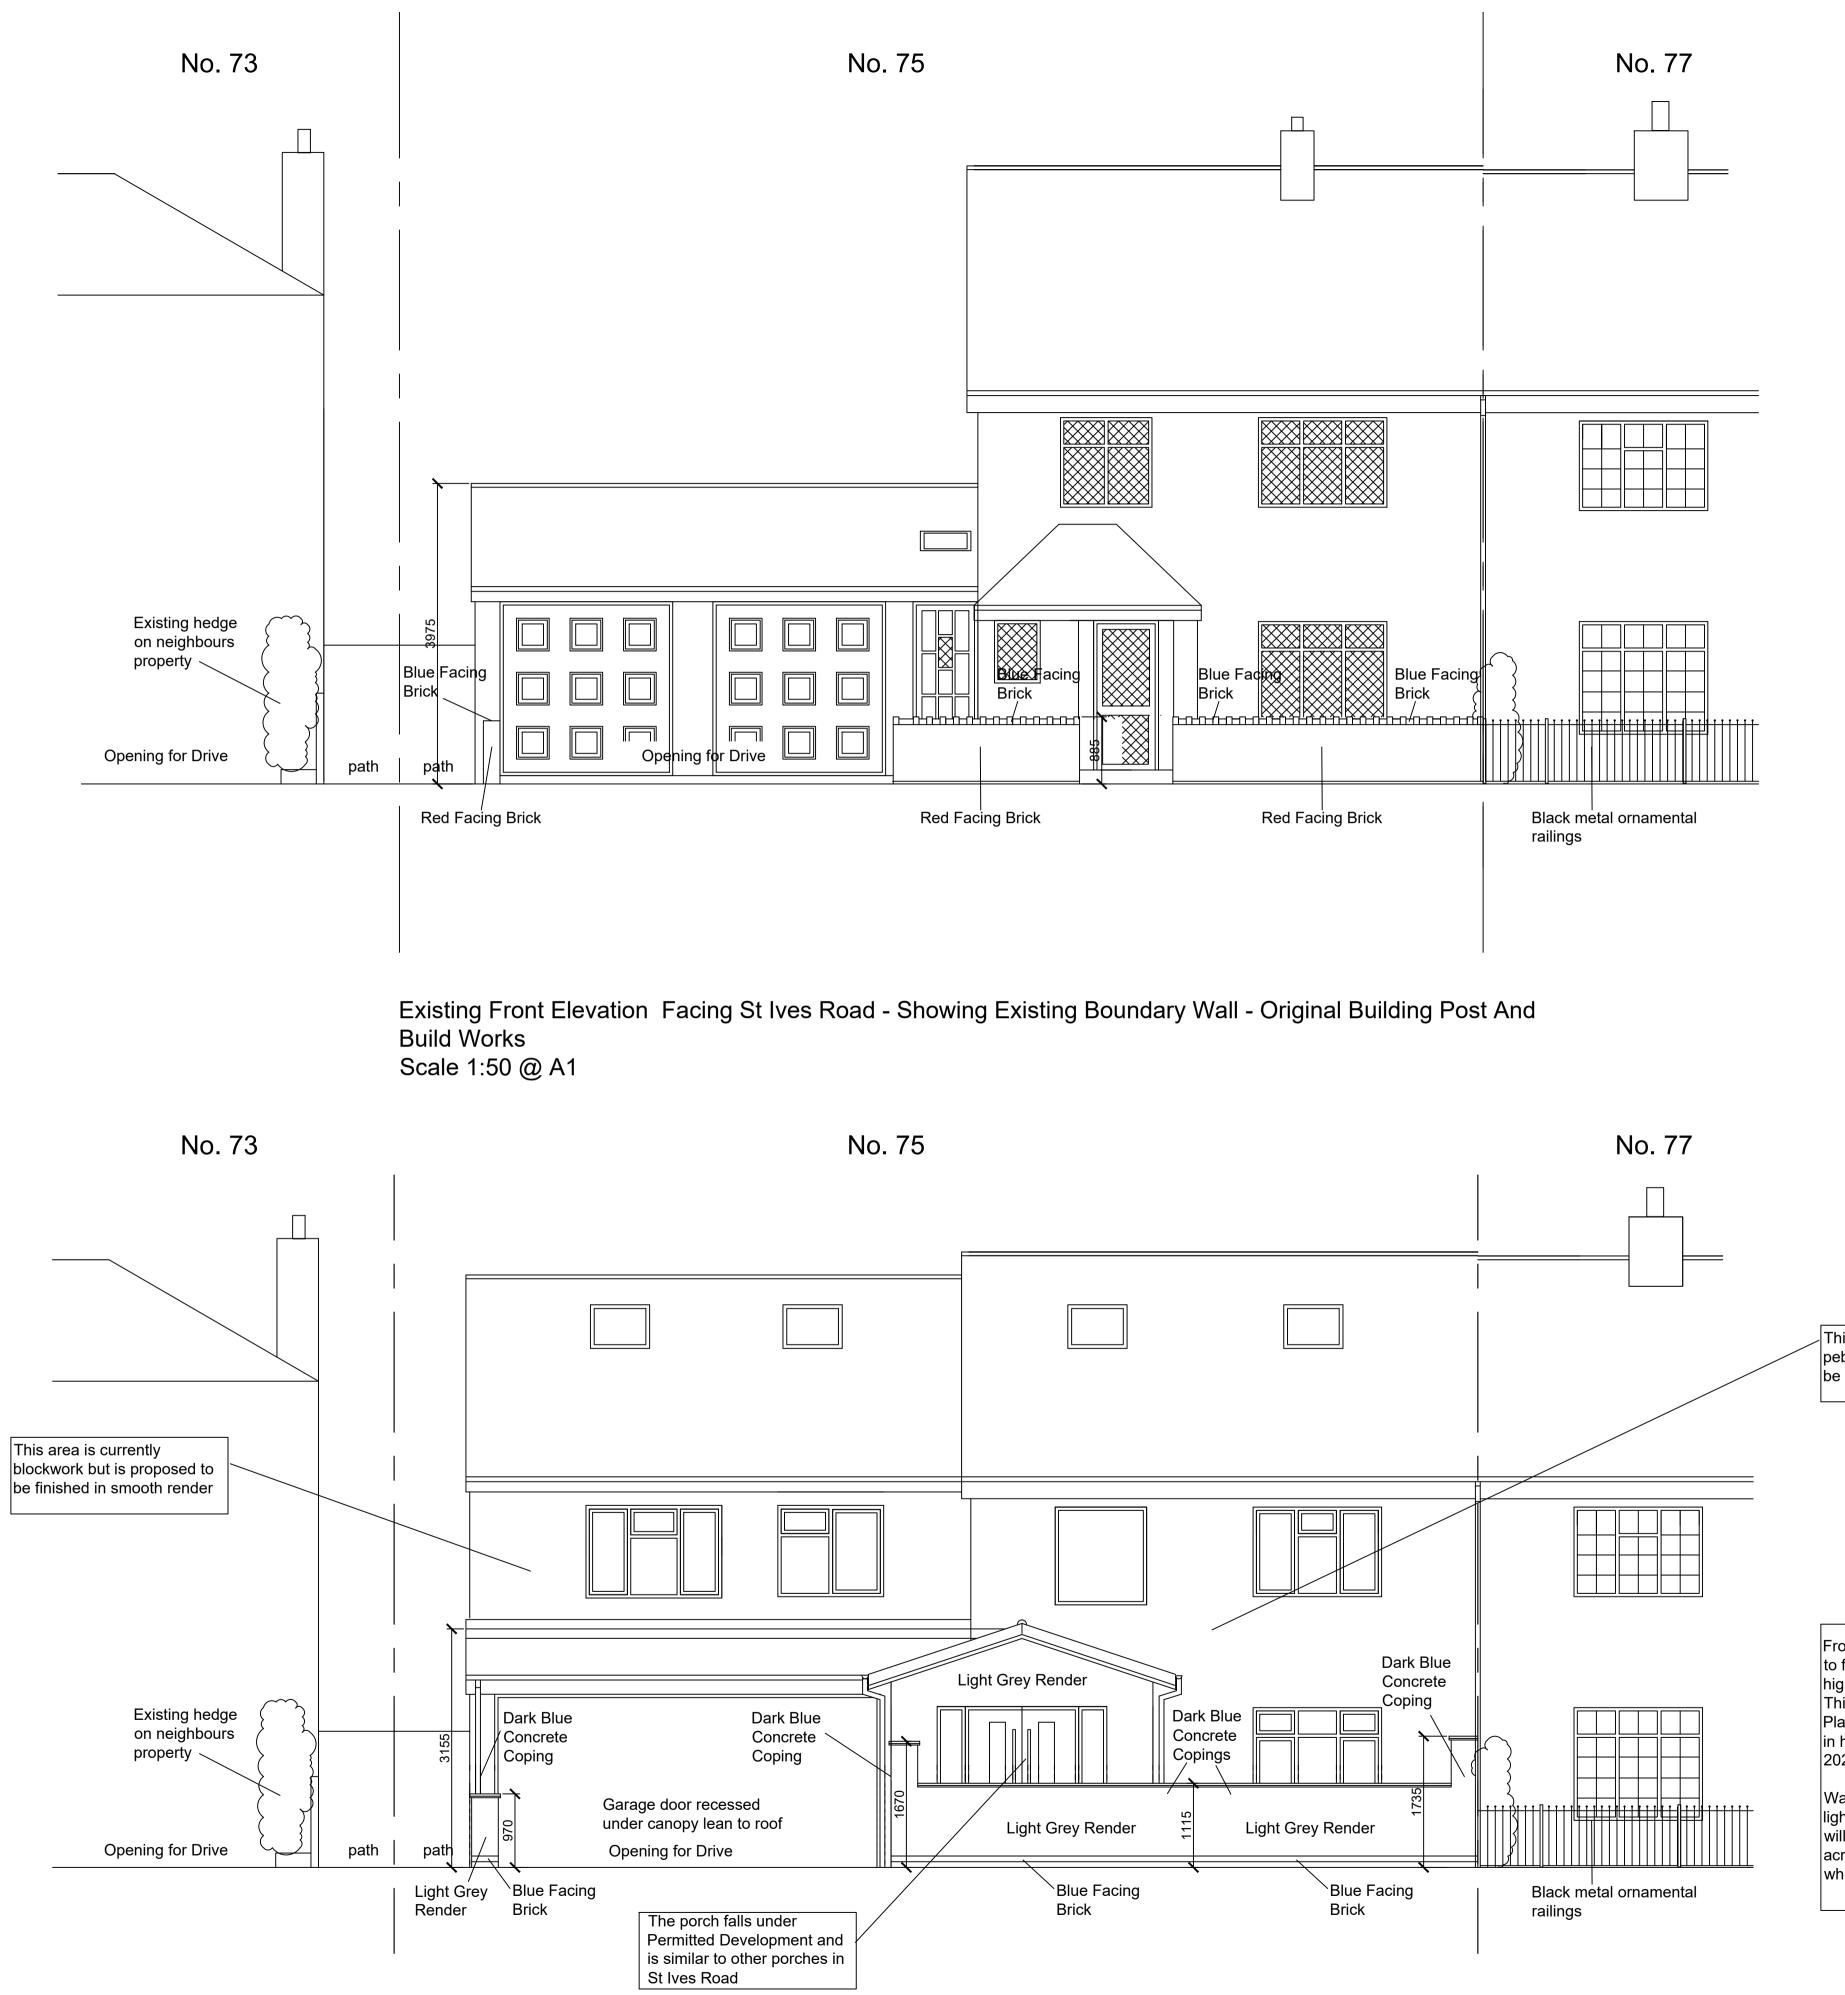

As Built Retrospective Front Elevation Facing Saint Ives Road Scale 1:50 @ A1

As Built Retrospective Rear Elevation Facing Garden Scale 1:50 @ A1

GENERAL NOTES

DRAWING CAN BE SCALED FOR PLANNING PURPOSES ONLY BUT IF IN ANY DOUBT ABOUT A DIMENSION OR ANY OF THE DRAWN INFORMATION PLEASE ASK CDRB ARCHITECTS.

All Existing Pebbledash and Red Facing Brick Is To Be Replaced With Grey Render.

All Existing Brown Windows And Doors Are To Be Replaced With Grey Windows Upvc

5m Scale 1:50 @ A1

This area is currently pebbledash but is proposed to be finished in smooth render

Front wall and new side walls to front drive to be 1000mm high with 1200mm high piers. This is as recommended by Planner Rhiannon Campbell in her email of October 21st 2020.

Wall and house are to have a light grey rendered finish. This will match the property directly across the street from No 75 which is also fully rendered.

| 0   | 1        | 2 | 3 | 4 | 5m |
|-----|----------|---|---|---|----|
|     |          |   |   |   |    |
| Sca | ale 1:50 |   |   |   |    |