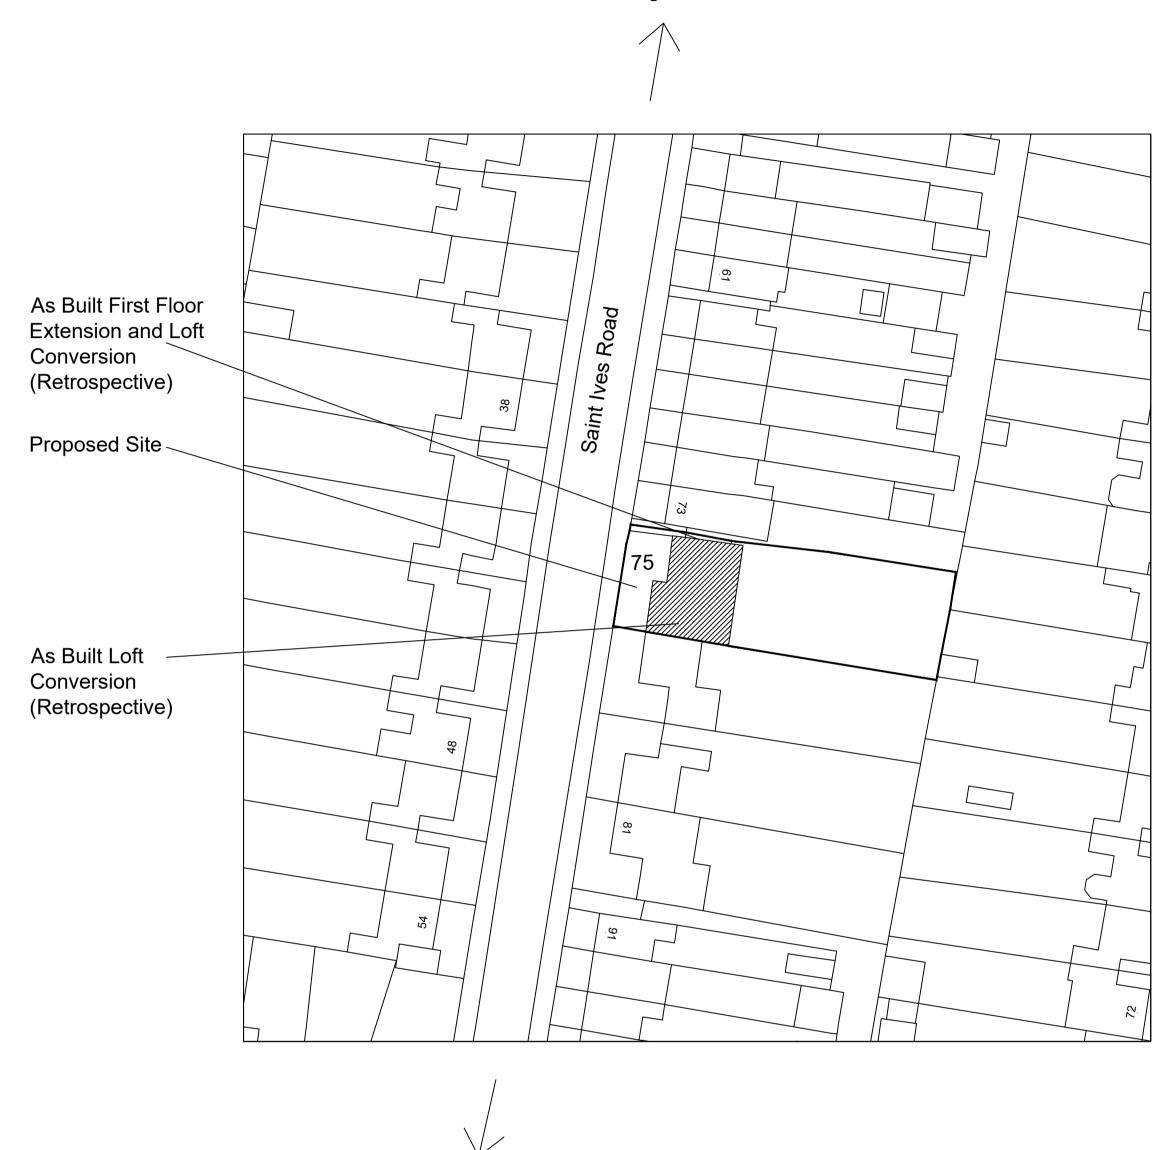

To Belgrave Road

To The Drive

Block Plan Scale 1:500 @ A1

Location Plan Scale 1:1250 @ A1

DRAWING CAN BE SCALED FOR PLANNING PURPOSES ONLY BUT IF IN ANY DOUBT ABOUT A DIMENSION OR ANY OF THE DRAWN INFORMATION PLEASE ASK CDRB ARCHITECTS.