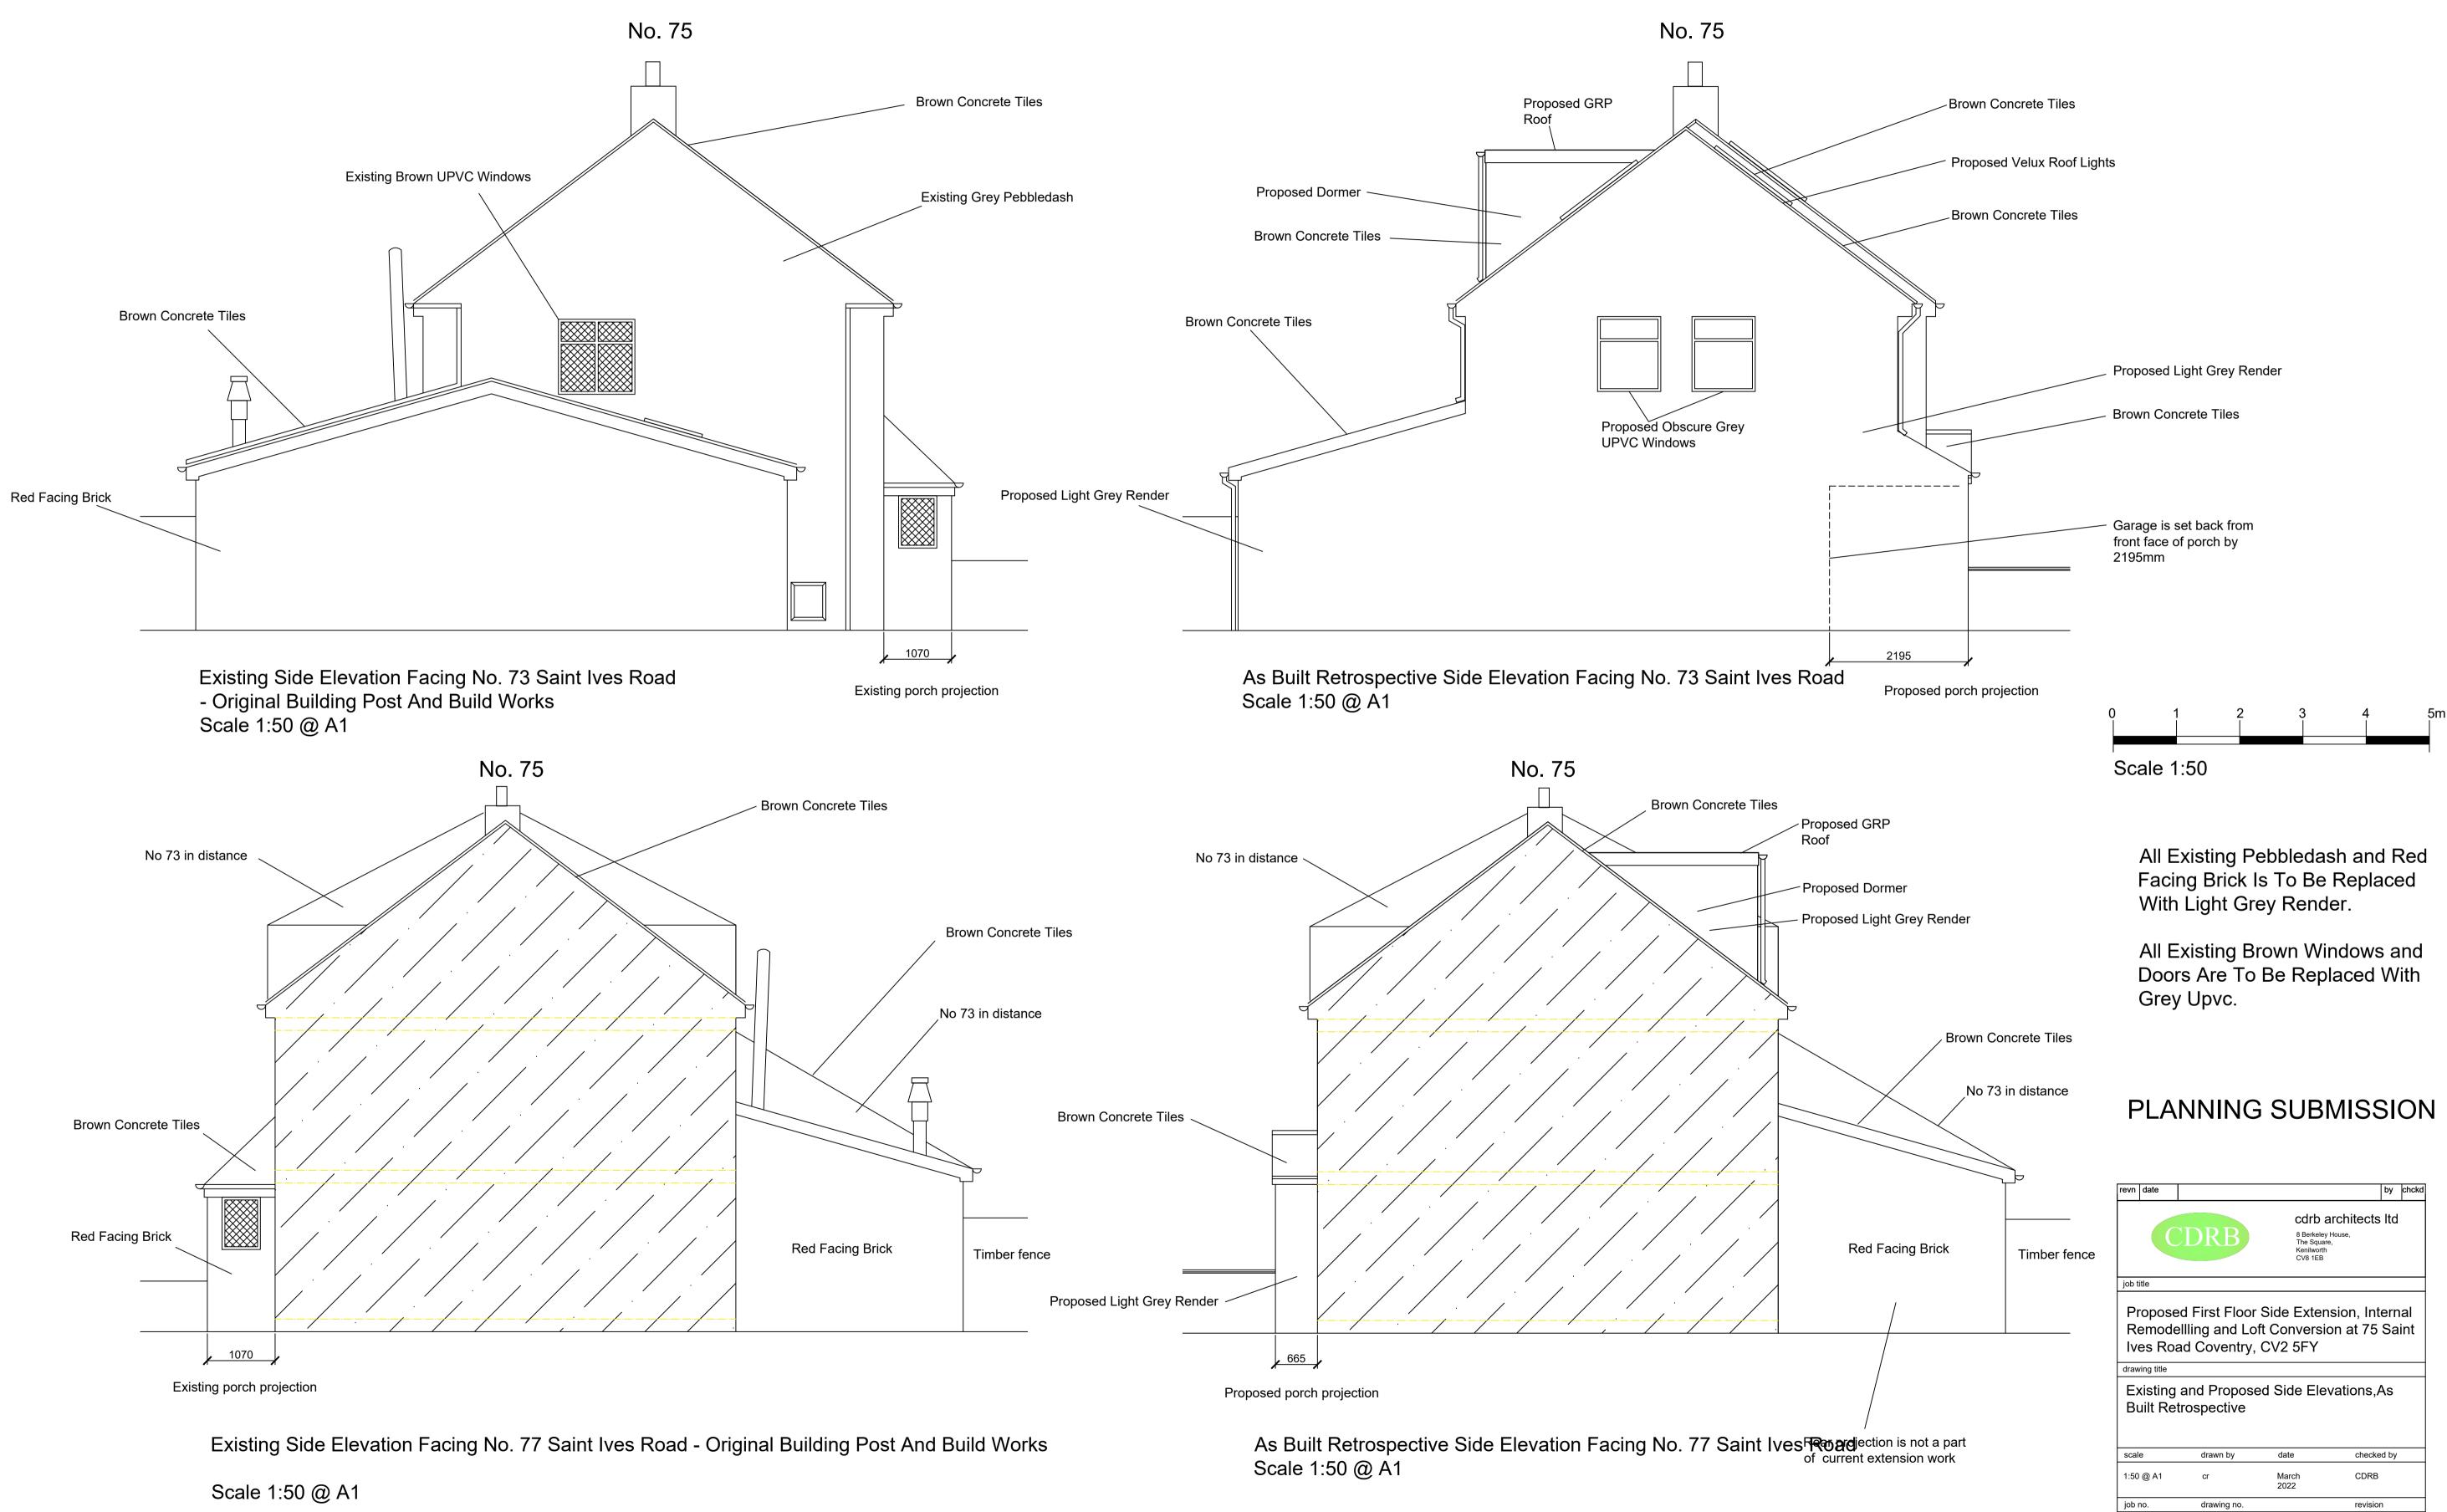

Dormers can to be clad in tiles to be in accordance with guidance given by Planning Officer Rhiannon Campbell in email of October 21st 2020. However guidance is sought on this as the Applicant had intended to render the whole house including the dormers. Equally No 57 St Ives Road has a rendered dormer so the Applicant seeks explaination from the Council Planning Department as to why he cannot do likewise at his property No 75 St Ives Road.

All Existing Pebbledash and Red Facing Brick Is To Be Replaced With Grey Render.

All Existing Brown Windows And Doors Are To Be Replaced With Grey Windows Upvc

5m Scale 1:50 @ A1